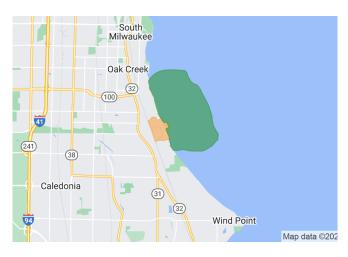

#### Oak Creek Power Plant

Geneva Lake

| Location of Ad           | Budget  | Spent   | Impressions | Reach   | Views<br>per<br>person | СРМ | Most Impressions per demographic                                      |
|--------------------------|---------|---------|-------------|---------|------------------------|-----|-----------------------------------------------------------------------|
| Total                    | \$2,000 | \$2,002 | 135,753     | 21,06*  |                        |     |                                                                       |
| Onsite in<br>WI          | \$1,000 | \$1,000 | 99,965      | 6,048   | Approx.<br>16          |     | Slightly higher<br>female than male.<br>Most popular age<br>group 65+ |
| Retargeted across the US | \$1,000 | \$1,002 | 35,788      | 15,163* | Approx.                |     | Equal male and female. Most popular age group 65+                     |