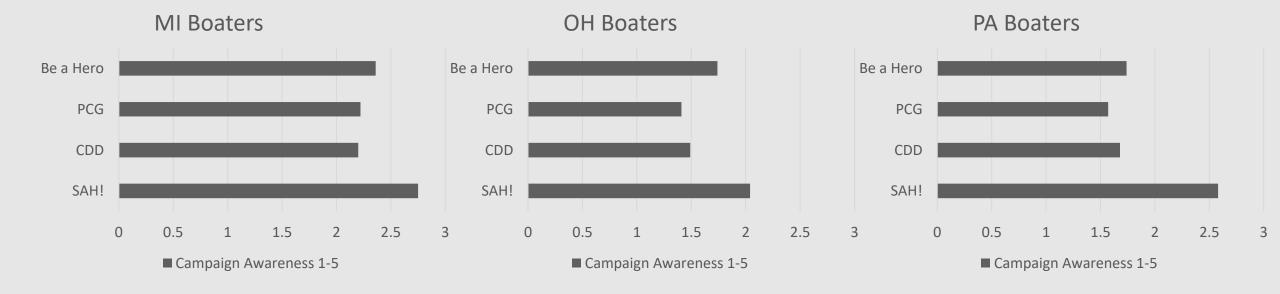

National AIS Outreach
Assessment suggests that high
brand awareness is linked to
always or usually performing
AIS prevention action

Generally good compliance with prevention steps, but there are differences between states & people aren't always preforming prevention actions

## Top preferred information source

- Wisconsin
  - At the boat launch signs & people
- Michigan
  - Website and bait shops
- Ohio
  - Website and email list
- Pennsylvania
  - Boat launch and website

Can we work together on shared information sources?