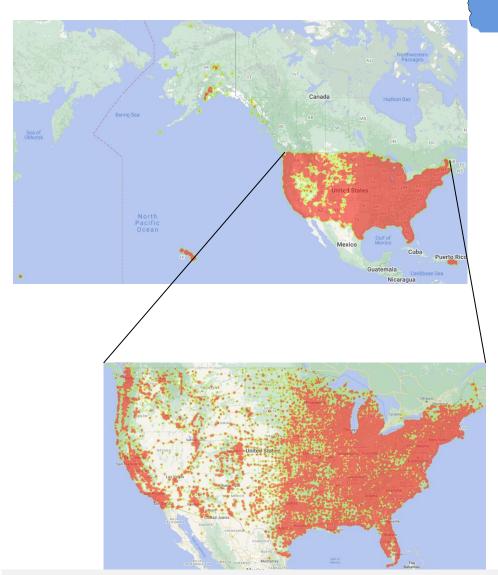

## Retargeted

WI

\*these are targeted locations, not necessarily the location the ad was played

#### Oak Creek Power Plant

Geneva Lake

| Location of Ad           | Budget  | Spent   | Impressions | Reach   | Views<br>per<br>person | СРМ | Most Impressions per demographic                                      |
|--------------------------|---------|---------|-------------|---------|------------------------|-----|-----------------------------------------------------------------------|
| Total                    | \$2,000 | \$2,002 | 135,753     | 21,06*  |                        |     |                                                                       |
| Onsite in<br>WI          | \$1,000 | \$1,000 | 99,965      | 6,048   | Approx.<br>16          |     | Slightly higher<br>female than male.<br>Most popular age<br>group 65+ |
| Retargeted across the US | \$1,000 | \$1,002 | 35,788      | 15,163* | Approx.                |     | Equal male and female. Most popular age group 65+                     |