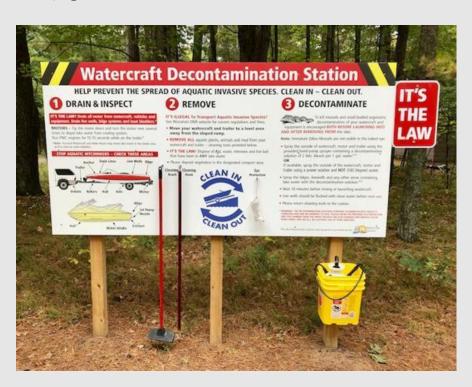

## Bonus Work – WI Decon

- Manager and User Perspectives on Watercraft Decontamination
  - Boaters & non-boaters would support more strict regulations and requirements for boat decontamination as well as additional enforcement actions
  - Local managers could use additional support, including more statewide guidance and a "playbook," to help them implement additional prevention steps at the local level (eg Wildlife Forever Water Access Guidance)

NW Wisconsin experience w/local ordinance