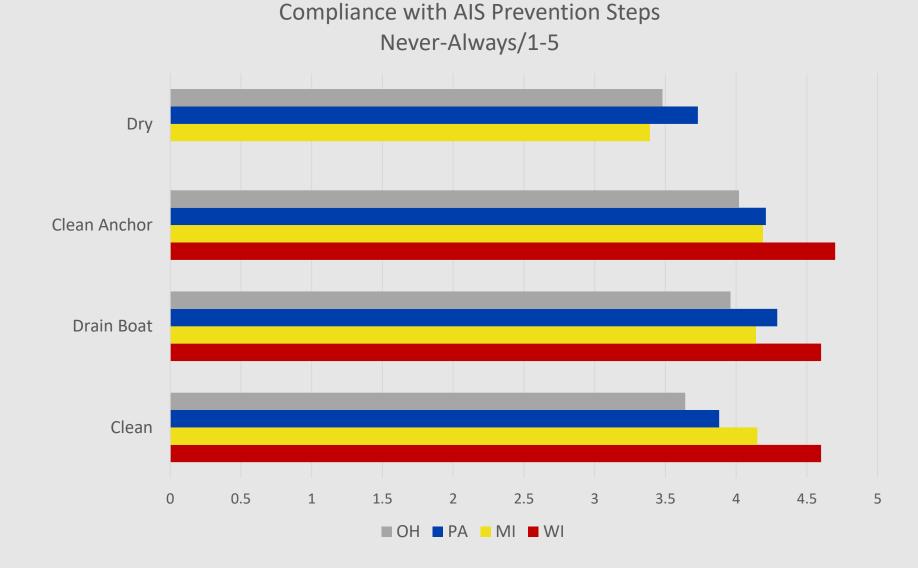

National AIS Outreach
Assessment suggests that high
brand awareness is linked to
always or usually performing
AIS prevention action

Generally good compliance with prevention steps, but there are differences between states & people aren't always preforming prevention actions