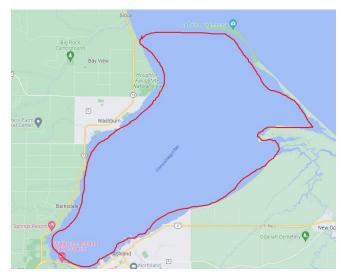

the way!

- Message Testing Priorities
  - Final report is almost complete
  - Description of work done that fits here
  - Less about specific messages and more on advertising and messaging approaches
  - Message frames that link to theory & things we know influence behavior
  - Brand evaluation partially done by the ANSTF outreach project; additional work being done by UW using that data

- Landing Blitz collab
  - We learned all about geofence advertising



UNIVERSITY OF WISCONS OF Site

### Dyckesvil Green Bay



#### **Door County**



#### Milwaukee Harbor



#### Lake Winnebago



## Retargeted

WI



\*these are targeted locations, not necessarily the location the ad was played

## On Site Locations Cont.

#### Yahara Chain



#### Racine/Kenosha Off Shore



#### Chequamegon Bay



**Apostle Islands** 



#### Oak Creek Power Plant



Geneva Lake



| Location of Ad           | Budget  | Spent   | Impressions | Reach   | Views<br>per<br>person | СРМ | Most Impressions per demographic                                      |
|--------------------------|---------|---------|-------------|---------|------------------------|-----|-----------------------------------------------------------------------|
| Total                    | \$2,000 | \$2,002 | 135,753     | 21,06*  |                        |     |                                                                       |
| Onsite in<br>WI          | \$1,000 | \$1,000 | 99,965      | 6,048   | Approx.<br>16          |     | Slightly higher<br>female than male.<br>Most popular age<br>group 65+ |
| Retargeted across the U